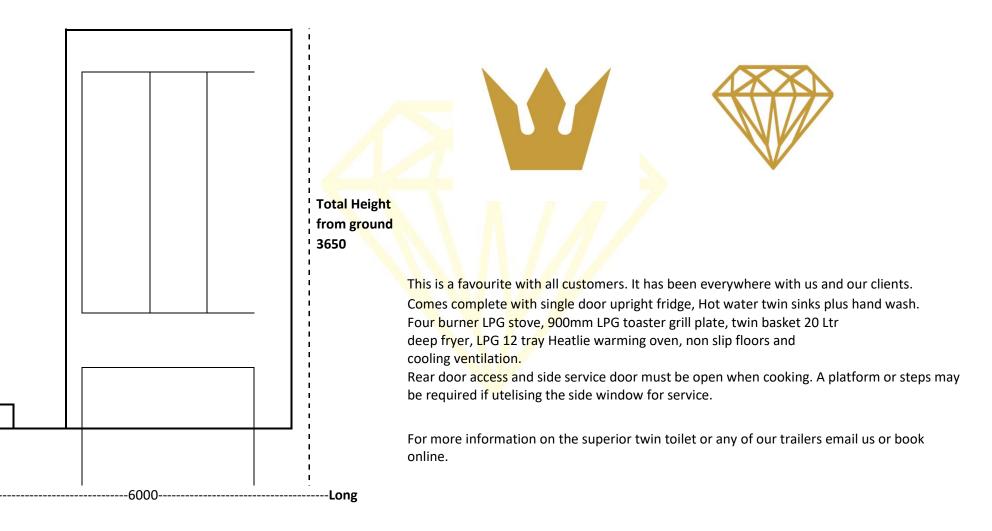

## Equipment -

- 1. Hand wash Station Complete with soap, handtowels and Sanitiser
- 2. 1 door upright fridge https://mitavanegegenet.com/ac/out/inform/products/inform/products/inform/products/inform/products/inform/products/inform/products/inform/products/inform/products/inform/products/inform/products/inform/products/inform/products/inform/products/inform/products/inform/products/inform/products/inform/products/inform/products/inform/products/inform/products/inform/products/inform/products/inform/products/inform/products/inform/products/inform/products/inform/products/inform/products/inform/products/inform/products/inform/products/inform/products/inform/products/inform/products/inform/products/inform/products/inform/products/inform/products/inform/products/inform/products/inform/products/inform/products/inform/products/inform/products/inform/products/inform/products/inform/products/inform/products/inform/products/inform/products/inform/products/inform/products/inform/products/inform/products/inform/products/inform/products/inform/products/inform/products/inform/products/inform/products/inform/products/inform/products/inform/products/inform/products/inform/products/inform/products/inform/products/inform/products/inform/products/inform/products/inform/products/inform/products/inform/products/inform/products/inform/products/inform/products/inform/products/inform/products/inform/products/inform/products/inform/products/inform/products/inform/products/inform/products/inform/products/inform/products/inform/products/inform/products/inform/products/inform/products/inform/products/inform/products/inform/products/inform/products/inform/products/inform/products/inform/products/inform/products/inform/products/inform/products/inform/products/inform/products/inform/products/inform/products/inform/products/inform/products/inform/products/inform/products/inform/products/inform/products/inform/products/inform/products/inform/products/inform/products/inform/products/inform/products/inform/products/inform/products/inform/products/inform/products/inform/products/inform/products/inform/products/inform/products/
- 3. Double bowl wash sink
- 4. Heatlie 12 tray gas hotbox <a href="https://www.heatle.com.au/product/hot.box">https://www.heatle.com.au/product/hot.box</a>
- 5. Cobra 20 Itr double basket deep fryer HURC/Institutional State (Section of the Control of t
- 6. Cobra four burner oven <u>https://maftat.global.sstfatty.net/ites/fordats/tpecification/CRED\_AN.pdf</u>
- 7. Cobra Gas griddle <a href="https://mofestglobalsdfastly.net/des/default/files/products/specification/CT6\_AR.pdf">https://mofestglobalsdfastly.net/des/default/files/products/specification/CT6\_AR.pdf</a>
- 8. Fire safety system including extinguishers and blankets