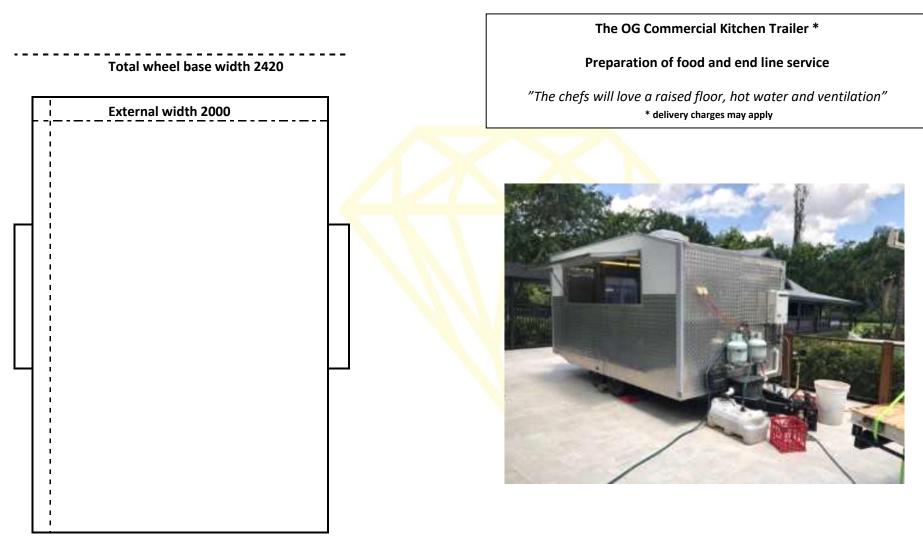

The OG Kitchen trailer – Mobile Kitchen

## https://hiremobilecoolrooms.com.au/product/kitchen-trailer/

**Power Requirements** – 2 x 15 amp power points preferred although can operate on good 10 amp power through use of adaptors.

Gas requirements - 2 x Lpg cylinders (9kg swap and go bottles supplied on delivery) – we recommend 45 KG bottles for long term use.