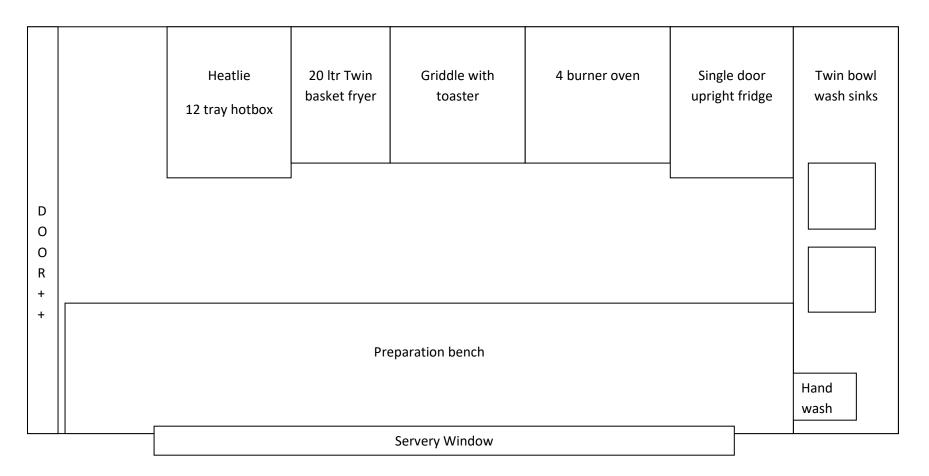

## Equipment -

- 1. Hand wash Station Complete with soap, handtowels and Sanitiser
- 2. 1 door upright fridge https://mitavanegegenet.com/ac/out/inform/products/inform/products/inform/products/inform/products/inform/products/inform/products/inform/products/inform/products/inform/products/inform/products/inform/products/inform/products/inform/products/inform/products/inform/products/inform/products/inform/products/inform/products/inform/products/inform/products/inform/products/inform/products/inform/products/inform/products/inform/products/inform/products/inform/products/inform/products/inform/products/inform/products/inform/products/inform/products/inform/products/inform/products/inform/products/inform/products/inform/products/inform/products/inform/products/inform/products/inform/products/inform/products/inform/products/inform/products/inform/products/inform/products/inform/products/inform/products/inform/products/inform/products/inform/products/inform/products/inform/products/inform/products/inform/products/inform/products/inform/products/inform/products/inform/products/inform/products/inform/products/inform/products/inform/products/inform/products/inform/products/inform/products/inform/products/inform/products/inform/products/inform/products/inform/products/inform/products/inform/products/inform/products/inform/products/inform/products/inform/products/inform/products/inform/products/inform/products/inform/products/inform/products/inform/products/inform/products/inform/products/inform/products/inform/products/inform/products/inform/products/inform/products/inform/products/inform/products/inform/products/inform/products/inform/products/inform/products/inform/products/inform/products/inform/products/inform/products/inform/products/inform/products/inform/products/inform/products/inform/products/inform/products/inform/products/inform/products/inform/products/inform/products/inform/products/inform/products/inform/products/inform/products/inform/products/inform/products/inform/products/inform/products/inform/products/inform/products/inform/products/inform/products/inform/products/inform/products/
- 3. Double bowl wash sink
- 4. Heatlie 12 tray gas hotbox <a href="https://www.heatle.com.au/product/hot.box">https://www.heatle.com.au/product/hot.box</a>
- 5. Cobra 20 Itr double basket deep fryer HURC/Institutional State (Section of the Control of t
- 6. Cobra four burner oven <u>https://maftat.global.sstfatty.net/ites/fordats/tpecification/CRED\_AN.pdf</u>
- 7. Cobra Gas griddle <a href="https://mofestglobalsdfastly.net/des/default/files/products/specification/CT6\_AR.pdf">https://mofestglobalsdfastly.net/des/default/files/products/specification/CT6\_AR.pdf</a>
- 8. Fire safety system including extinguishers and blankets