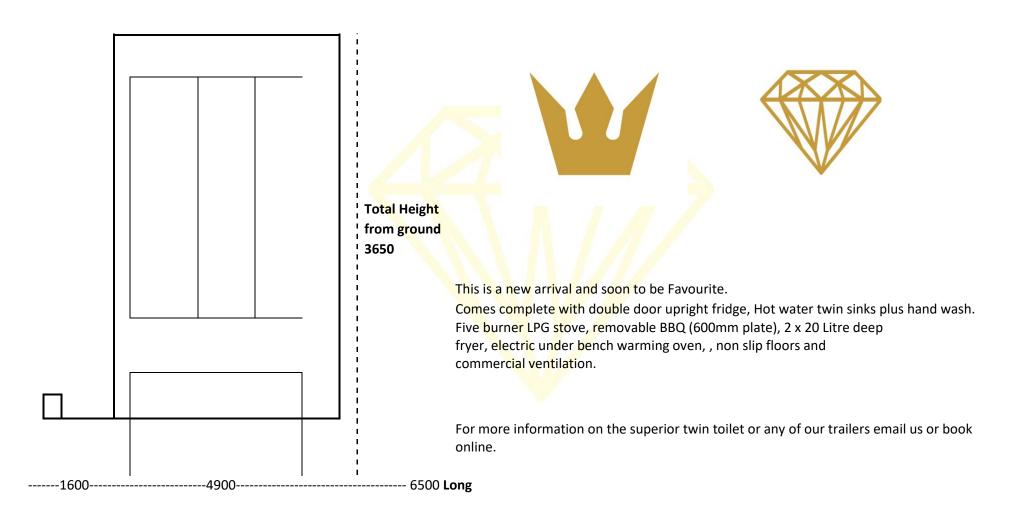

The Home Base Kitchen Trailer \* Preparation of food and end line service Total wheel base width 2420 "The perfect addition to any outdoor event" **External width 2420** \* delivery charges may apply

Workshop mobile: 0457 583 955

Workshop mobile: 0457 583 955

|   | Hand                    |                                          |                            |                  |                             | B<br>A        |
|---|-------------------------|------------------------------------------|----------------------------|------------------|-----------------------------|---------------|
|   | Wash                    | 2 door upright fridge                    | Double bowl sink           | 2 x 20 Litre LPG | 6 burner /4 tray oven/stove | c             |
|   | Sink                    | 1300 x 750                               | With spray arm tap + Shelf | Gas deep fryers  | LPG cook top                | K             |
|   | 360x750                 |                                          | 1560 x 660                 | 700 x 660        | 850 x 660                   | W<br>A        |
|   |                         |                                          |                            |                  |                             | L             |
|   |                         |                                          |                            |                  |                             | <b>-  -  </b> |
| D |                         |                                          |                            |                  |                             |               |
| 0 |                         |                                          |                            |                  |                             | A             |
| R |                         |                                          |                            |                  |                             | N<br>D        |
| + |                         |                                          |                            |                  |                             |               |
| + |                         | 4740 x 600 stainless steel service bench |                            |                  |                             |               |
|   | Under bench Under bench |                                          |                            |                  | Under bench                 | HE            |
|   | 20 ltr El               |                                          |                            |                  | Electric                    | _             |
|   |                         |                                          |                            |                  | aven                        | F             |
|   |                         |                                          |                            |                  | oven                        |               |