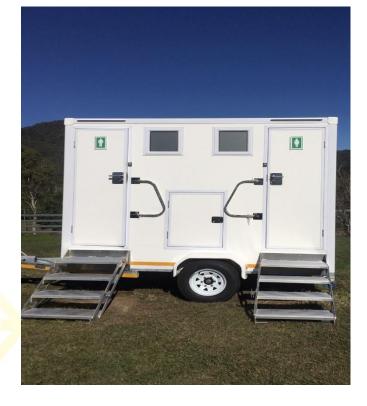

Total wheel base width 2250

External width 1650

**Superior Twin Toilet Trailers \$850.00\*** 

**Toilet Relief for up to 80 guests** 

"Perfect for Weddings, Birthdays and VIP Events"

\*Includes GST and delivery charges may apply

Total Height from ground 2650

This is a favourite with all customers. It has been everywhere with us and our clients.

One of the prettiest of the fleet this trailer is available in either wood grain or white stone interior.

Remote sites are easy with solar and battery powered pumps and washers.

Complete set up in your location with soaps, towels and sprays.

The price relates to its visual appeal and guest comfort.

For more information on the superior twin toilet or any of our trailers email us or book online.