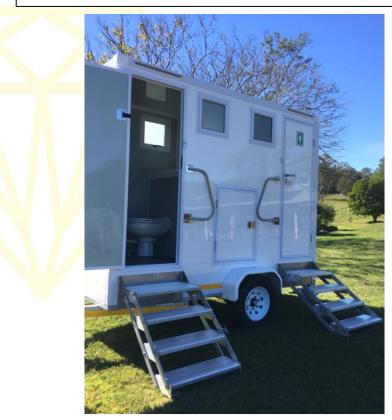

Total wheel base width 2250

External width 1650

**Superior Twin Toilet Trailers \$850.00\*** 

**Toilet Relief for up to 80 guests** 

"Perfect for Weddings, Birthdays and VIP Events"

\*Includes GST and delivery charges may apply

Total Height from ground 2650

This is a favourite with all customers. It has been everywhere with us and our clients.

One of the prettiest of the fleet this trailer is available in either wood grain or white stone interior.

Remote sites are easy with solar and battery powered pumps and washers.

Complete set up in your location with soaps, towels and sprays.

The price relates to its visual appeal and guest comfort.

For more information on the superior twin toilet or any of our trailers email us or book online.