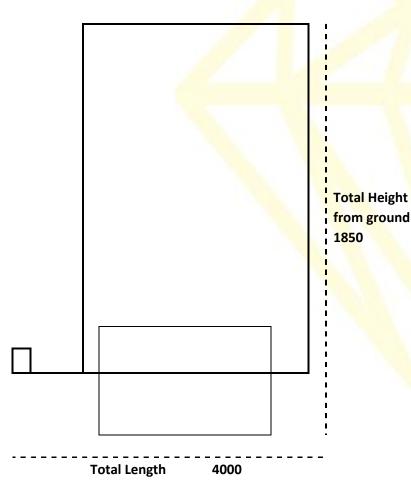

Total wheel base width 1600

External width 1600 Internal width 1500 Internal length 1750 **External Length 2150** 