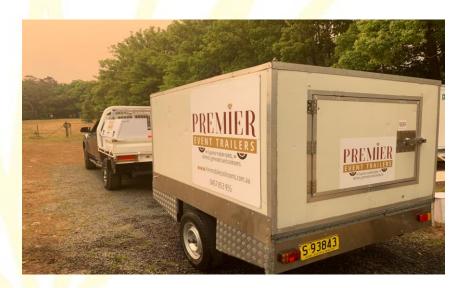

Workshop mobile: 0457 583 955

Workshop mobile: 0457 583 955

This is our side door room with a small area that stays cold.

The room's looks have aged over the years, but still a neat little room.

With temp set at 2'c or -5'c this room can accommodate food/beverage

This room is ideal for beverage storage or boxed foods (no shelves).

For more information on this room or any of our rooms email or book on the website sales@hiremobilecoolrooms.com.au