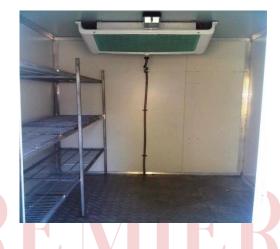

"Perfect for Barns, Festivals and Large Number Events"

\* delivery charges may apply

Workshop mobile: 0457583955

Total Height from ground

This is our most versatile room for backyard catering or weddings. Shelves + floor space. It definitely works great at temps down to 0'c and with room to move inside. Digitally controlled this room can accommodate most applications.

Workshop mobile: 0457583955

Second side shelf available for \$33.00

For more information on this room or any of our rooms contact us on the email <a href="mailto:Sales@hiremobilecoolrooms.com.au">Sales@hiremobilecoolrooms.com.au</a>