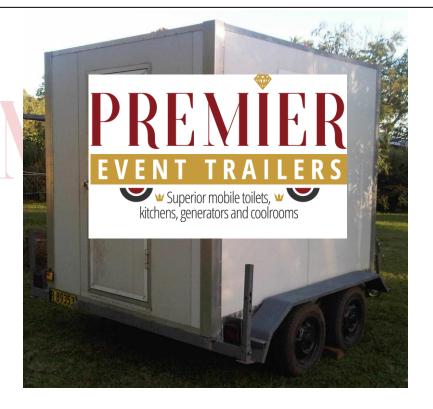

Total wheel here width 2250

Total wheel base width 2350

**External width 1850** Internal width 1700 Internal length 2300 **External Length 2450**  Large Tandem Axel Cool room \*

Food and beverage for Approx 100 guests

"Perfect for Barns, Festivals and Large Number Events"

\* delivery charges may apply

Workshop mobile: 0457583955

Total Height from ground

This is our most versatile room for backyard catering or weddings. Shelves + floor space. It definitely works great at temps down to 0'c and with room to move inside. Digitally controlled this room can accommodate most applications.